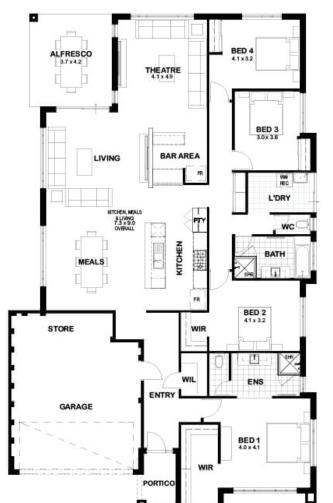

## 15 x 30m | 450sqm

**The M277** | 4 x 2 x 2

\$379,224\*

- 30 course high ceilings throughout
- Essa-stone bench tops throughout
- 900mm Westinghouse appliances
- 3 feature front elevations to choose from
- Life time structural guarantee
- · Generous site works allowance