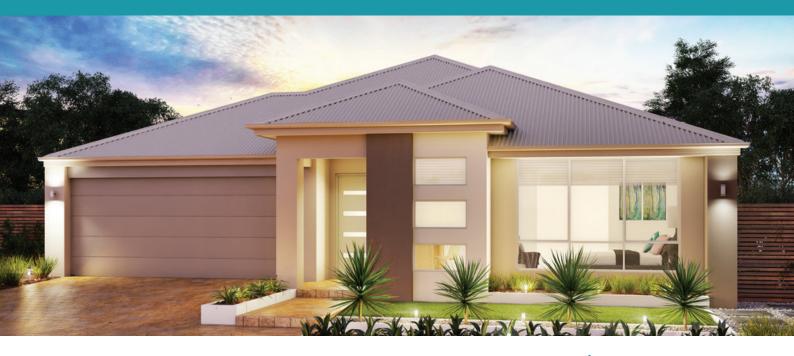

## 15 x 30m | 450sqm

**The M277** | 4 x 2 x 2

\$379,224\*

- 30 course high ceilings throughout
- Essa-stone bench tops throughout
- 900mm Westinghouse appliances
- 3 feature front elevations to choose from
- Life time structural guarantee
- · Generous site works allowance