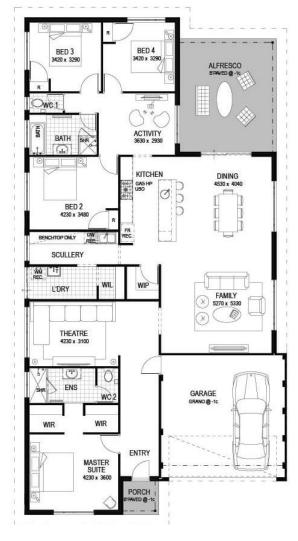

## 15 x 30m | 450sqm

## The Vastu $|4 \times 2 \times 2|$

\$373,490\*

- Smeg European 900mm Stainless Appliances
- Iconic Series Clipsal Switches
- Minimum 6 Star Energy Rating
- Luxury Tapware Throughout
- Lifetime Structural Warranty
- BUILDFAST Guarantee
- Fixed Site Works Included and much more!