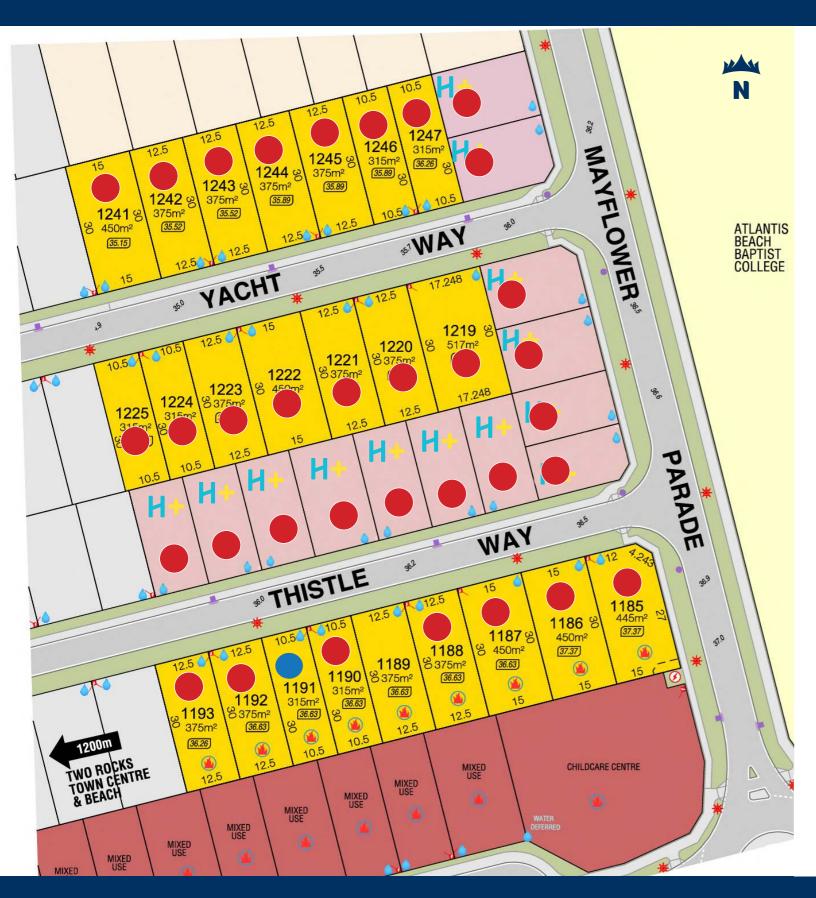

| Mayflower Release - Titled |             |                        |              |                  |        |  |  |
|----------------------------|-------------|------------------------|--------------|------------------|--------|--|--|
| Lot number                 | Address     | Area [m <sup>2</sup> ] | Frontage [m] | Price            | Zoning |  |  |
| 1189                       | Thistle Way | 375                    | 12.5         | SOLD             | RMD25  |  |  |
| 1191                       | Thistle Way | 315                    | 10.5         | HOLD - \$135,000 | RMD25  |  |  |
| 1244                       | Yacht Way   | 375                    | 12.5         | SOLD             | RMD25  |  |  |

# Mayflower Release

### Legend

Mayflower Release

**Future Residential** 

Mixed Use Refer to LDP for detailed information

**Existing Residential** 

**Garage Locations** Retaining Walls **Footpaths** Lot Levels Road Level

Water Services **Drainage Services** 

Power Dome & Street Lights Transformer Site

**BAL 12.5** 

#### **Location Plan**

On Hold

The service and engineering information shown is from design drawings and should not be construed as being the "As-Constructed" details. It is acknowledged that the dimensions and areas, as well as location of services and the existence and width of easements are subject to change in accordance with the requirements of any relevant Authority. The particulars of this plan are supplied for formation only presenting the facts at the time of printing and may change. The particulars shall not be taken as a representation in any respect on the Vendor or its Agent. Authorities should be consulted in relation to any limitations or requirements as building restrictions may apply