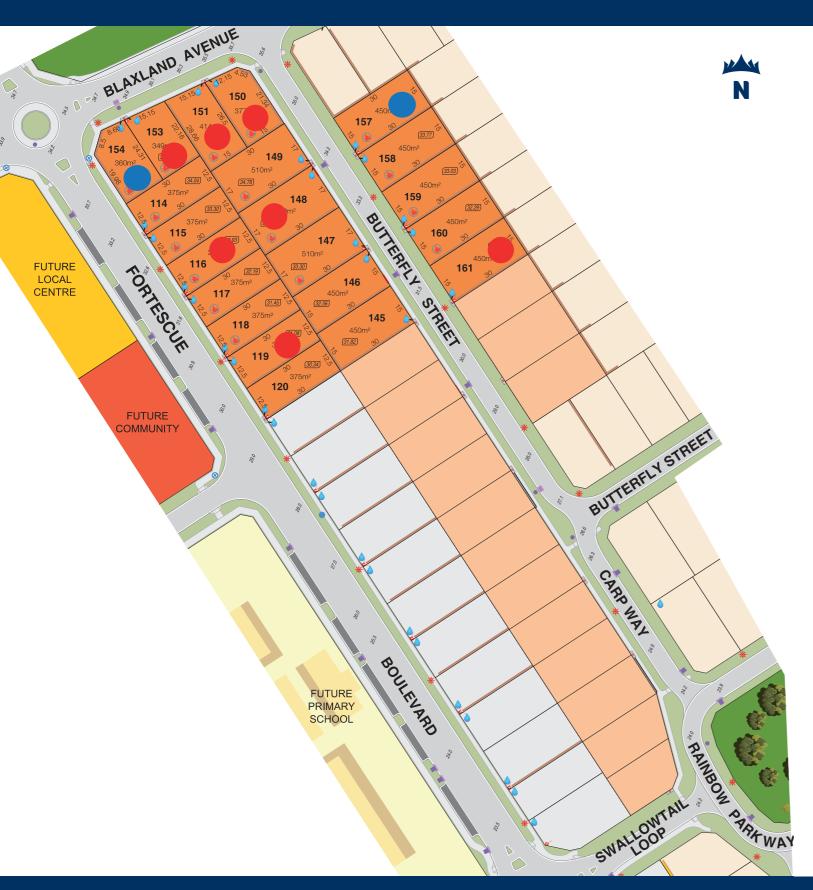

#### **NEW RELEASE**

|            |                  | 11211                  | KEELIIDE     |                  | ,     | <u></u> _ |
|------------|------------------|------------------------|--------------|------------------|-------|-----------|
|            | Butterfly        | Release                | - Titles du  | e April 2022     |       |           |
| Lot number | Address          | Area [m <sup>2</sup> ] | Frontage [m] | Price            | BAL   | Zoning    |
| 114        | Fortescue Blvd   | 375                    | 12.5         | \$149,000        | 12.5  | RMD30     |
| 115        | Fortescue Blvd   | 375                    | 12.5         | \$149,000        | 12.5  | RMD30     |
| 116        | Fortescue Blvd   | 375                    | 12.5         | SOLD             | 12.5  | RMD30     |
| 117        | Fortescue Blvd   | 375                    | 12.5         | \$149,000        | 12.5  | RMD30     |
| 118        | Fortescue Blvd   | 375                    | 12.5         | \$149,000        | 12.5  | RMD30     |
| 119        | Fortescue Blvd   | 375                    | 12.5         | SOLD             | -     | RMD30     |
| 120        | Butterfly Street | 375                    | 12.5         | \$151,000        | -     | RMD30     |
| 145        | Butterfly Street | 450                    | 15           | \$184,000        | -     | RMD25     |
| 146        | Butterfly Street | 450                    | 15           | \$184,000        | -     | RMD25     |
| 147        | Butterfly Street | 510                    | 17           | \$204,000        | 12.5  | RMD25     |
| 148        | Butterfly Street | 510                    | 17           | SOLD             | 12.5  | RMD25     |
| 149        | Butterfly Street | 510                    | 17           | \$204,000        | 12.5  | RMD25     |
| 150        | Blaxland Ave     | 377                    | 15           | SOLD             | 12.5* | RMD30     |
| 151        | Blaxland Ave     | 414                    | 15           | SOLD             | 12.5* | RMD30     |
| 153        | Blaxland Ave     | 349                    | 15           | SOLD             | 12.5* | RMD30     |
| 154        | Blaxland Ave     | 360                    | 15           | HOLD - \$135,000 | 12.5* | RMD30     |
| 157        | Butterfly Street | 450                    | 15           | HOLD - \$182,000 | 12.5  | RMD25     |
| 158        | Butterfly Street | 450                    | 15           | \$182,000        | 12.5  | RMD25     |
| 159        | Butterfly Street | 450                    | 15           | SOLD             | 12.5  | RMD25     |
| 160        | Butterfly Street | 450                    | 15           | \$182,000        | 12.5  | RMD25     |
| 161        | Butterfly Street | 450                    | 15           | SOLD             | -     | RMD25     |

# Butterfly Release

## Legend

**Butterfly Stage 1** 

Future Release

**Existing Residential Future Residential** 

**RETAINING WALLS FOOTPATHS** LOT LEVEL **ROAD LEVEL** BAL 12.5

#### **Location Plan**

The service and engineering information shown is from design drawings and should not be construed as being the "As-Constructed" details. It is acknowledged that the dimensions and areas, as well as location of services and the existence and width of easements are subject to change in accordance with the requirements of any relevant Authority. The particulars of this plan are supplied for formation only presenting the facts at the time of printing and may change. The particulars shall not be taken as a representation in any respect on the Vendor or its Agent. Authorities should be consulted in relation to any limitations or requirements as building restrictions may apply