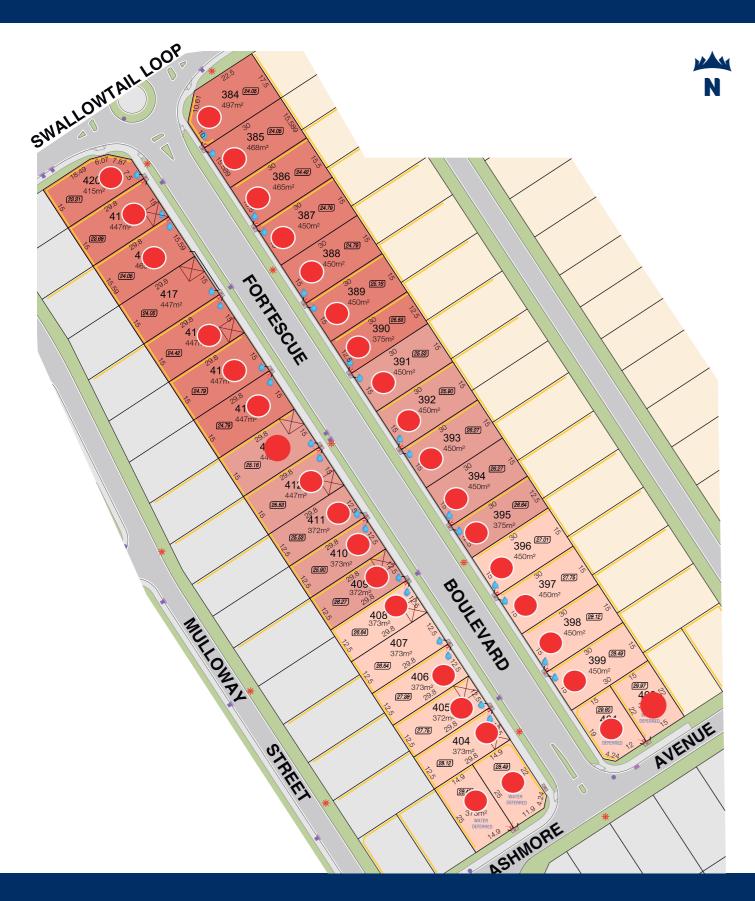

Contact Damyn Strang on 0434 070 654 for more information.

|        |      | Swallowtail Release - Titled |                        |              |                  |     |        |  |
|--------|------|------------------------------|------------------------|--------------|------------------|-----|--------|--|
| Lot nu | mber | Address                      | Area [m <sup>2</sup> ] | Frontage [m] | Price            | BAL | Zoning |  |
| 40     | 7    | Fortescue Boulevard          | 373                    | 12.5         | HOLD - \$144,000 | -   | RMD25  |  |
| 41     | 7    | Fortescue Boulevard          | 447                    | 15           | \$181,000        | -   | RMD25  |  |
| 41     | 4    | Fortescue Boulevard          | 447                    | 15           | SOLD             | -   | RMD25  |  |

# Swallowtail Release

### Legend

Release 1

**Existing Residential** 

Release 2

Release 3

Future Residential

Garage Locations Retaining Walls Footpaths Lot Levels Road Level

Water Services
Drainage Services
Power Dome & Street Lights
Transformer Site
NBN Pit Site
No Vehicle Access

### **Location Plan**

Sold

On Hold

The service and engineering information shown is from design drawings and should not be construed as being the "As-Constructed" details. It is acknowledged that the dimensions and areas, as well as location of services and the existence and width of easements are subject to change in accordance with the requirements of any relevant Authority. The particulars of this plan are supplied for formation only presenting the facts at the time of printing and may change. The particulars shall not be taken as a representation in any respect on the Vendor or its Agent. Authorities should be consulted in relation to any limitations or requirements as building restrictions may apply.

Our Ref: 11928 Date: March 2021