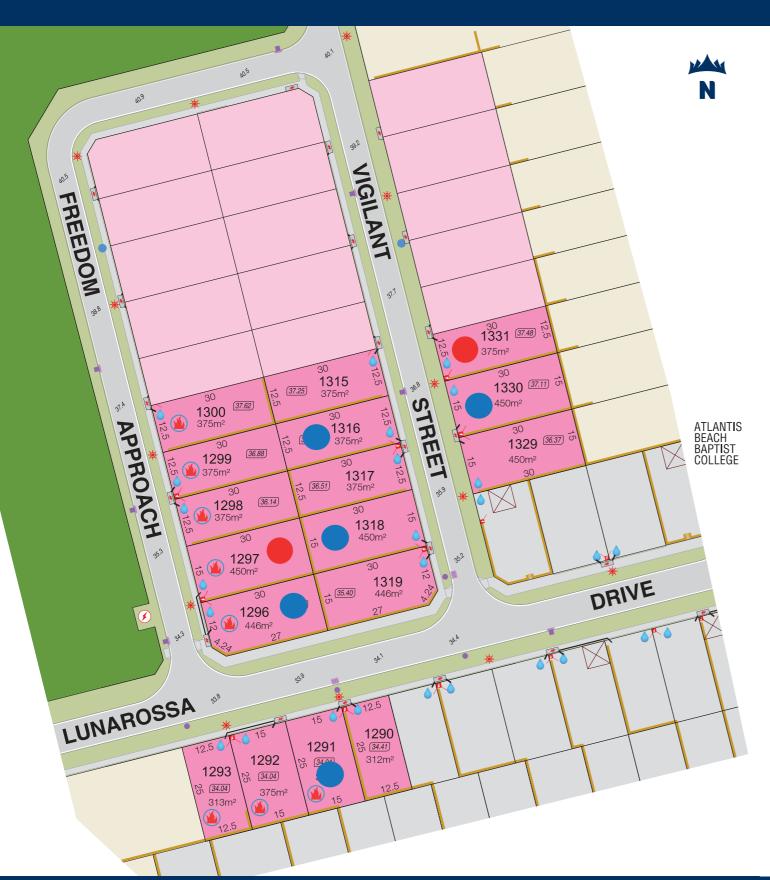

#### **NEW RELEASE**

|            | Freedom 1        | Release -              | Titles due   | March 2022       |      |        |
|------------|------------------|------------------------|--------------|------------------|------|--------|
| Lot number | Address          | Area [m <sup>2</sup> ] | Frontage [m] | Price            | BAL  | Zoning |
| 1290       | Lunarossa Drive  | 313                    | 12.5         | \$137,000        | LOW  | RMD30  |
| 1291       | Lunarossa Drive  | 375                    | 15           | HOLD - \$153,000 | 12.5 | RMD30  |
| 1292       | Lunarossa Drive  | 375                    | 15           | \$153,000        | 12.5 | RMD30  |
| 1293       | Lunarossa Drive  | 313                    | 12.5         | \$137,000        | 12.5 | RMD30  |
| 1329       | Vigilant Street  | 450                    | 15           | \$182,000        | LOW  | RMD25  |
| 1330       | Vigilant Street  | 450                    | 15           | HOLD - \$182,000 | LOW  | RMD25  |
| 1331       | Vigilant Street  | 375                    | 12.5         | SOLD             | LOW  | RMD25  |
| 1315       | Vigilant Street  | 375                    | 12.5         | \$151,000        | LOW  | RMD25  |
| 1316       | Vigilant Street  | 375                    | 12.5         | HOLD - \$151,000 | LOW  | RMD25  |
| 1317       | Vigilant Street  | 375                    | 12.5         | \$151,000        | LOW  | RMD25  |
| 1318       | Vigilant Street  | 450                    | 15           | HOLD - \$182,000 | LOW  | RMD25  |
| 1319       | Vigilant Street  | 446                    | 15           | \$182,000        | LOW  | RMD25  |
| 1296       | Freedom Approach | 446                    | 15           | HOLD - \$184,000 | 12.5 | RMD30  |
| 1297       | Freedom Approach | 450                    | 15           | SOLD             | 12.5 | RMD30  |
| 1298       | Freedom Approach | 375                    | 12.5         | \$154,000        | 12.5 | RMD30  |
| 1299       | Freedom Approach | 375                    | 12.5         | \$154,000        | 12.5 | RMD30  |
| 1300       | Freedom Approach | 375                    | 12.5         | \$154,000        | 12.5 | RMD30  |

Contact Damyn Strang on 0434 070 654 for more information.

## Freedom Release

### Legend

Freedom Stage 1

Future Release

Existing Residential

Future Residential

WATER SERVICES
DRAINAGE SERVICES

POWER DOME & STREET LIGHTS

TRANSFORMER SITE

BAL 12.5

#### **Location Plan**

The service and engineering information shown is from design drawings and should not be construed as being the "As-Constructed" details. It is acknowledged that the dimensions and areas, as well as location of services and the existence and width of easements are subject to change in accordance with the requirements of any relevant Authority. The particulars of this plan are supplied for formation only presenting the facts at the time of printing and may change. The particulars shall not be taken as a representation in any respect on the Vendor or its Agent. Authorities should be consulted in relation to any limitations or requirements as building restrictions may apply.

ur Ref: 11928 Date: October 2021