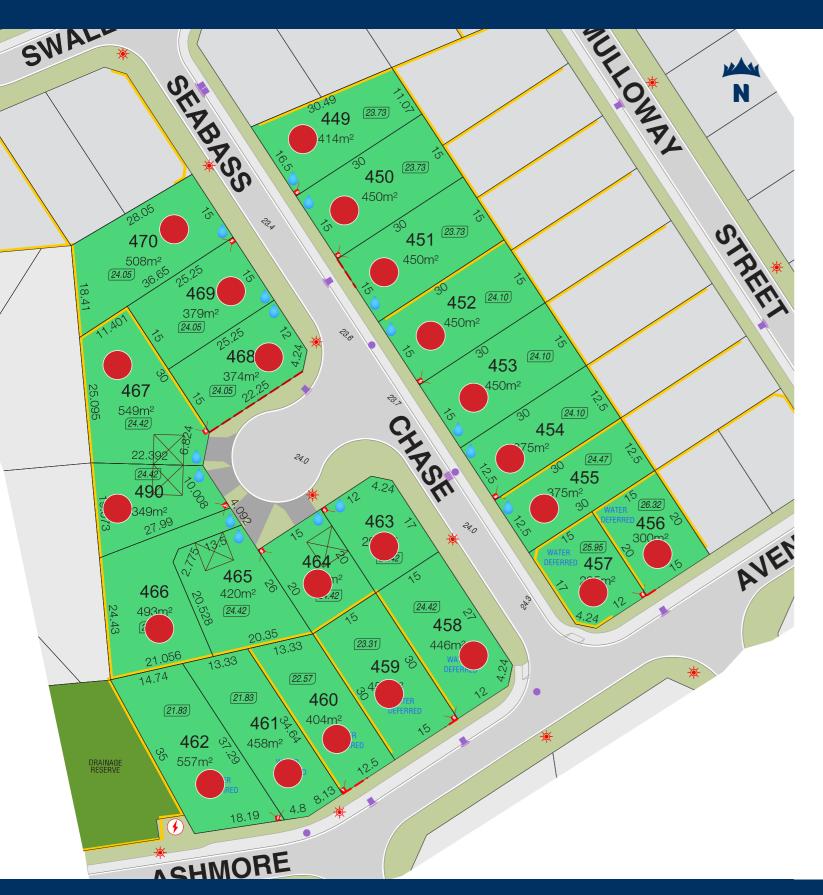

| Seabass Release - Titled |               |           |              |           |        |  |  |
|--------------------------|---------------|-----------|--------------|-----------|--------|--|--|
| Lot number               | Address       | Area [m²] | Frontage [m] | Price     | Zoning |  |  |
| 465                      | Seabass Chase | 420       | 6            | \$149,000 | R25    |  |  |

Contact Damyn Strang on 0434 070 654 for more information.

| Lot number         Address         Area [m²]         Frontage [m]         Price         Zoning         BAL           476         Gift Way         369         12.5         SOLD         R40         12.5           477         Gift Way         369         12.5         \$147,000         R40         12.5           475         Gift Way         442         15         SOLD         R40         12.5           478         Gift Way         443         15         \$169,000         R40         12.5           1179         Gift Way         369         12.5         \$147,000         R40         12.5           1180         Gift Way         369         12.5         \$169,000         R40         12.5           1181         Gift Way         369         12.5         \$147,000         R40         12.5           1182         Gift Way         369         12.5         \$147,000         R40         12.5 |            |          | Mixed                  | Use Lots*    |           |        |      |
|--------------------------------------------------------------------------------------------------------------------------------------------------------------------------------------------------------------------------------------------------------------------------------------------------------------------------------------------------------------------------------------------------------------------------------------------------------------------------------------------------------------------------------------------------------------------------------------------------------------------------------------------------------------------------------------------------------------------------------------------------------------------------------------------------------------------------------------------------------------------------------------------------------------------------|------------|----------|------------------------|--------------|-----------|--------|------|
| 477       Gift Way       369       12.5       \$147,000       R40       12.5         475       Gift Way       442       15       SOLD       R40       12.5         478       Gift Way       443       15       \$169,000       R40       12.5         1179       Gift Way       369       12.5       \$147,000       R40       12.5         1180       Gift Way       442       15       \$169,000       R40       12.5         1181       Gift Way       369       12.5       \$147,000       R40       12.5                                                                                                                                                                                                                                                                                                                                                                                                            | Lot number | Address  | Area [m <sup>2</sup> ] | Frontage [m] | Price     | Zoning | BAL  |
| 475       Gift Way       442       15       SOLD       R40       12.5         478       Gift Way       443       15       \$169,000       R40       12.5         1179       Gift Way       369       12.5       \$147,000       R40       12.5         1180       Gift Way       442       15       \$169,000       R40       12.5         1181       Gift Way       369       12.5       \$147,000       R40       12.5                                                                                                                                                                                                                                                                                                                                                                                                                                                                                                 | 476        | Gift Way | 369                    | 12.5         | SOLD      | R40    | 12.5 |
| 478       Gift Way       443       15       \$169,000       R40       12.5         1179       Gift Way       369       12.5       \$147,000       R40       12.5         1180       Gift Way       442       15       \$169,000       R40       12.5         1181       Gift Way       369       12.5       \$147,000       R40       12.5                                                                                                                                                                                                                                                                                                                                                                                                                                                                                                                                                                               | 477        | Gift Way | 369                    | 12.5         | \$147,000 | R40    | 12.5 |
| 1179     Gift Way     369     12.5     \$147,000     R40     12.5       1180     Gift Way     442     15     \$169,000     R40     12.5       1181     Gift Way     369     12.5     \$147,000     R40     12.5                                                                                                                                                                                                                                                                                                                                                                                                                                                                                                                                                                                                                                                                                                          | 475        | Gift Way | 442                    | 15           | SOLD      | R40    | 12.5 |
| 1180 Gift Way 442 15 \$169,000 R40 12.5<br>1181 Gift Way 369 12.5 \$147,000 R40 12.5                                                                                                                                                                                                                                                                                                                                                                                                                                                                                                                                                                                                                                                                                                                                                                                                                                     | 478        | Gift Way | 443                    | 15           | \$169,000 | R40    | 12.5 |
| 1181 Gift Way 369 12.5 \$147,000 R40 12.5                                                                                                                                                                                                                                                                                                                                                                                                                                                                                                                                                                                                                                                                                                                                                                                                                                                                                | 1179       | Gift Way | 369                    | 12.5         | \$147,000 | R40    | 12.5 |
| ·                                                                                                                                                                                                                                                                                                                                                                                                                                                                                                                                                                                                                                                                                                                                                                                                                                                                                                                        | 1180       | Gift Way | 442                    | 15           | \$169,000 | R40    | 12.5 |
| 1182 Gift Way 369 12.5 \$147,000 R40 12.5                                                                                                                                                                                                                                                                                                                                                                                                                                                                                                                                                                                                                                                                                                                                                                                                                                                                                | 1181       | Gift Way | 369                    | 12.5         | \$147,000 | R40    | 12.5 |
|                                                                                                                                                                                                                                                                                                                                                                                                                                                                                                                                                                                                                                                                                                                                                                                                                                                                                                                          | 1182       | Gift Way | 369                    | 12.5         | \$147,000 | R40    | 12.5 |
| 1183 Gift Way 501 17 <b>SOLD</b> R40 12.5                                                                                                                                                                                                                                                                                                                                                                                                                                                                                                                                                                                                                                                                                                                                                                                                                                                                                | 1183       | Gift Way | 501                    | 17           | SOLD      | R40    | 12.5 |

# Seabass Release

#### Legend

Seabass Release

**Existing Residential** 

Garage Locations Retaining Walls Footpaths Lot Levels Road Level

Water Services
Drainage Services
Power Dome & Street Lights
Transformer Site
No Vehicle Access

#### **Location Plan**

On Hold

The service and engineering information shown is from design drawings and should not be construed as being the "As-Constructed" details. It is acknowledged that the dimensions and areas, as well as location of services and the existence and width of easements are subject to change in accordance with the requirements of any relevant Authority. The particulars of this plan are supplied for formation only presenting the facts at the time of printing and may change. The particulars shall not be taken as a representation in any respect on the Vendor or its Agent. Authorities should be consulted in relation to any limitations or requirements as building restrictions may apply.

Our Ref: 11928 Date: