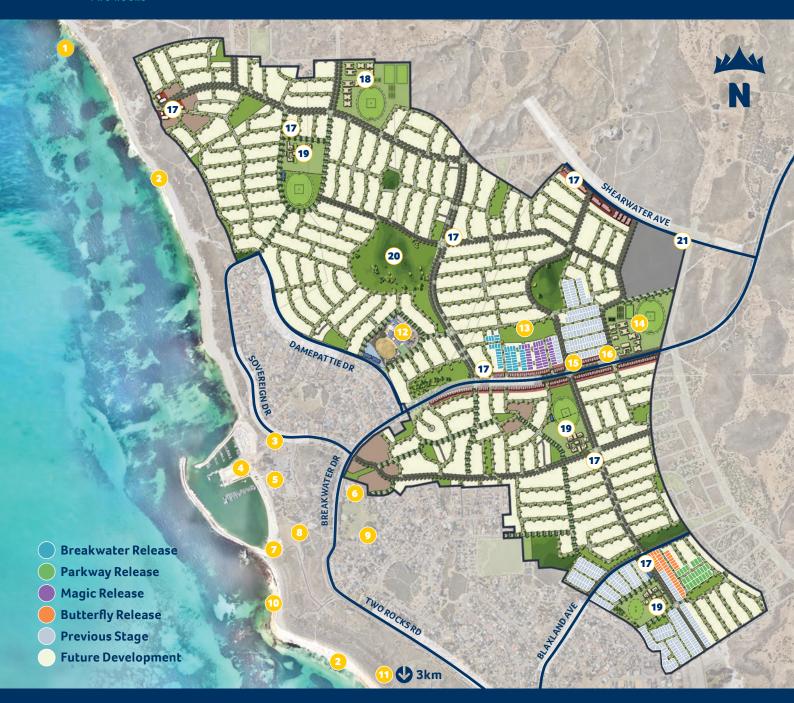

## Current

- 1 Derrs surf break
- Safe swimming beaches
- 3 Bus service
- 4 Marina & Yacht Club
- 5 Shopping Complex
- 6 Community Centre & Library
- 7 Boat ramp
- **13** Yacht Club

- Skate park & oval
- 10 Dog beach
- 11 The Spot & more beaches
- 12 Two Rocks Primary School
- (13) Constellation Park
- 4 Atlantis Beach Baptist College
- 15 Medical Centre
- 16 Childcare Centre

## **Future**

- 17 Local shops
- 18 High School
- 19 Primary School
- 20 Dune Conservation Park
- 21) Two Rocks District Centre

Visit our land info centre 5 Constellation Entrance, Two Rocks