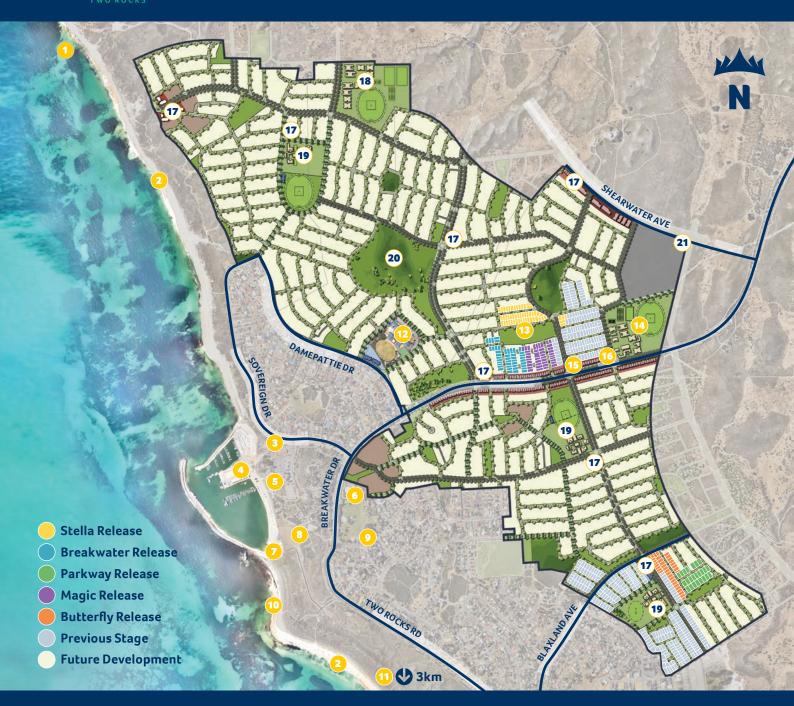

## Masterplan

## Current

- 1 Derrs surf break
- Safe swimming beaches
- 3 Bus service
- 4 Marina & Yacht Club
- 5 Shopping Complex
- 6 Community Centre & Library
- 7 Boat ramp
- Yacht Club

- Skate park & oval
- 10 Dog beach
- 11 The Spot & more beaches
- 12 Two Rocks Primary School
- (13) Constellation Park
- 4 Atlantis Beach Baptist College
- 15 Medical Centre
- 16 Childcare Centre

## **Future**

- 17 Local shops
- 18 High School
- 19 Primary School
- 20 Dune Conservation Park
- 21) Two Rocks District Centre

Visit our land info centre 5 Constellation Entrance, Two Rocks

## 9561 1700 | atlantisbeach.com.au

\*This plan is for illustrative purposes only. The Vendor reserves the right to amend this plan at any time in its <u>absolute discretion. Please check with the Selling Agent for up-to-date information</u>.