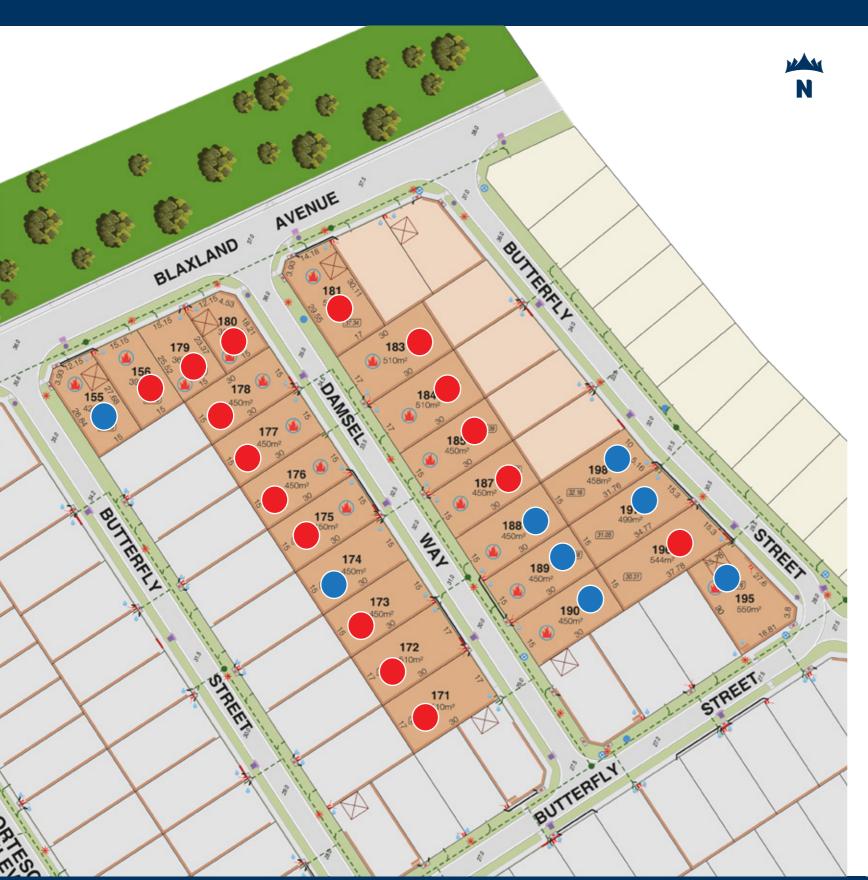

## **Price List**

|     | Blaxland I       | Release - | Titles es | t. August 2024   |      |        |
|-----|------------------|-----------|-----------|------------------|------|--------|
| Lot | Address          | Area      | Frontage  | Price            | BAL  | Zoning |
| 155 | Blaxland Avenue  | 427       | 15        | HOLD - \$229,000 | 12.5 | RMD30  |
| 156 | Blaxland Avenue  | 399       | 15        | SOLD             | 12.5 | RMD30  |
| 171 | Damsel Way       | 510       | 17        | SOLD             | LOW  | RMD25  |
| 172 | Damsel Way       | 510       | 17        | SOLD             | LOW  | RMD25  |
| 173 | Damsel Way       | 450       | 15        | SOLD             | LOW  | RMD25  |
| 174 | Damsel Way       | 450       | 15        | HOLD - \$235,000 | LOW  | RMD25  |
| 175 | Damsel Way       | 450       | 15        | SOLD             | 12.5 | RMD25  |
| 176 | Damsel Way       | 450       | 15        | SOLD             | 12.5 | RMD25  |
| 177 | Damsel Way       | 450       | 15        | SOLD             | 12.5 | RMD25  |
| 178 | Damsel Way       | 450       | 15        | SOLD             | 12.5 | RMD25  |
| 179 | Blaxland Avenue  | 367       | 15        | SOLD             | 12.5 | RMD25  |
| 180 | Blaxland Avenue  | 330       | 15        | SOLD             | 12.5 | RMD25  |
| 181 | Blaxland Avenue  | 528       | 17        | SOLD             | 12.5 | RMD25  |
| 183 | Damsel Way       | 510       | 17        | SOLD             | 12.5 | RMD25  |
| 184 | Damsel Way       | 510       | 17        | SOLD             | 12.5 | RMD25  |
| 185 | Damsel Way       | 450       | 15        | SOLD             | 12.5 | RMD25  |
| 187 | Damsel Way       | 450       | 15        | SOLD             | 12.5 | RMD25  |
| 188 | Damsel Way       | 450       | 15        | HOLD - \$239,000 | 12.5 | RMD25  |
| 189 | Damsel Way       | 450       | 15        | HOLD - \$239,000 | 12.5 | RMD25  |
| 190 | Damsel Way       | 450       | 15        | HOLD - \$239,000 | 12.5 | RMD25  |
| 195 | Butterfly Street | 559       | 22.6      | HOLD - \$270,000 | 12.5 | RMD25  |
| 196 | Butterfly Street | 544       | 15        | SOLD             | 12.5 | RMD25  |
| 197 | Butterfly Street | 499       | 15        | HOLD - \$248,000 | 12.5 | RMD25  |
| 198 | Butterfly Street | 458       | 15        | HOLD - \$242,000 | 12.5 | RMD25  |

## Blaxland Release

Legend

**Blaxland Release** 

**Existing Residential** 

**Future Release** 

**Future Residential** 

GARAGE LOCATIONS RETAINING WALLS LOT LEVEL ROAD LEVEL

NO VEHICLE ACCESS

WATER SERVICES DRAINAGE SERVICES POWER DOME & STREET LIGHTS TRANSFORMER SITE