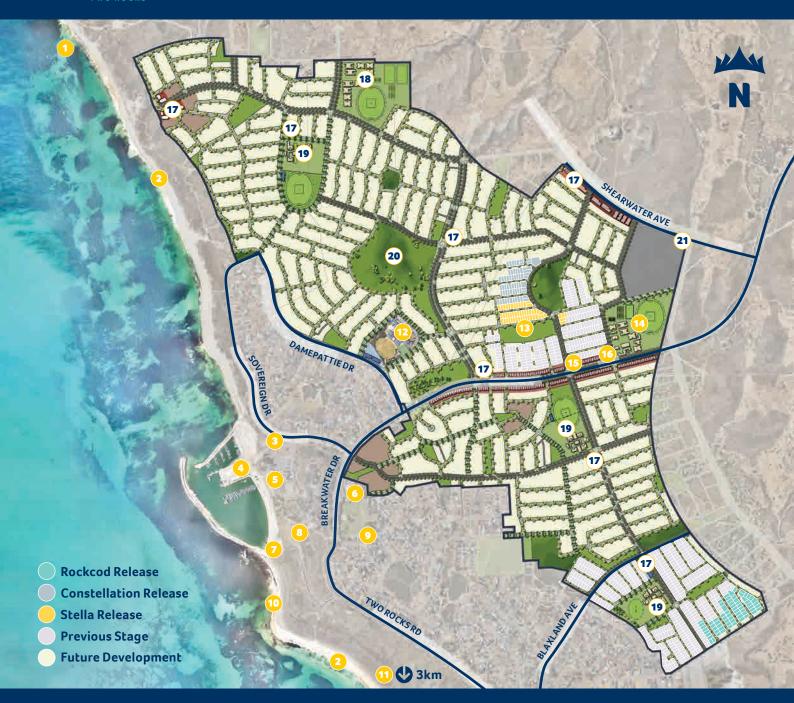

## Masterplan

## **Current**

- 1 Derrs surf break
- Safe swimming beaches
- 3 Bus service
- 4 Marina & Yacht Club
- **5** Shopping Complex
- 6 Community Centre & Library
- 7 Boat ramp
- Yacht Club

- Skate park & oval
- 10 Dog beach
- 11 The Spot & more beaches
- 12 Two Rocks Primary School
- 13 Constellation Park
- 4 Atlantis Beach Baptist College
- 15 Medical Centre
- 16 Childcare Centre

## **Future**

- 17 Local shops
- 18 High School
- 19 Primary School
- 20 Dune Conservation Park
- 21) Two Rocks District Centre

Visit our land info centre 5 Constellation Entrance, Two Rocks