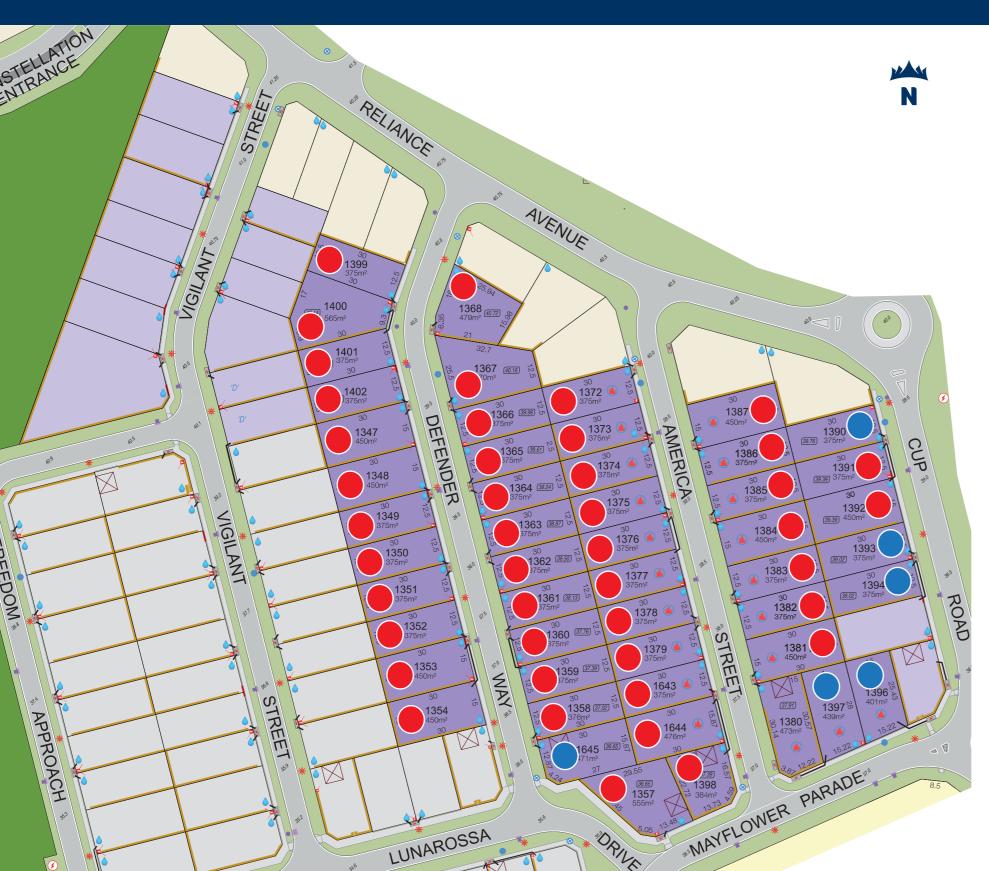

## **Price List**

|      | Mayflowe         | er Releas | e – Titles | est. May 2025    |      |        |
|------|------------------|-----------|------------|------------------|------|--------|
| Lot  | Address          | Area      | Frontage   | Price            | BAL  | Zoning |
| 1354 | Defender Way     | 450       | 15         | SOLD             | LOW  | RMD25  |
| 1357 | Mayflower Parade | 555       | 18.5       | SOLD             | LOW  | RMD25  |
| 1358 | Defender Way     | 376       | 12.5       | SOLD             | LOW  | RMD25  |
| 1359 | Defender Way     | 375       | 12.5       | SOLD             | LOW  | RMD25  |
| 1360 | Defender Way     | 375       | 12.5       | SOLD             | LOW  | RMD25  |
| 1378 | America Street   | 375       | 12.5       | SOLD             | 12.5 | RMD25  |
| 1379 | America Street   | 375       | 12.5       | SOLD             | 12.5 | RMD25  |
| 1380 | Mayflower Parade | 473       | 15         | \$305,000        | 12.5 | RMD25  |
| 1381 | America Street   | 450       | 15         | SOLD             | 12.5 | RMD25  |
| 1382 | America Street   | 375       | 12.5       | SOLD             | 12.5 | RMD25  |
| 1386 | America Street   | 375       | 12.5       | SOLD             | 12.5 | RMD25  |
| 1390 | Cup Road         | 375       | 12.5       | HOLD - \$268,000 | 19   | RMD25  |
| 1391 | Cup Road         | 375       | 12.5       | SOLD             | 19   | RMD25  |
| 1392 | Cup Road         | 450       | 15         | SOLD             | 19   | RMD25  |
| 1393 | Cup Road         | 375       | 12.5       | HOLD - \$268,000 | 19   | RMD25  |
| 1394 | Cup Road         | 375       | 12.5       | HOLD - \$268,000 | 19   | RMD25  |
| 1396 | Mayflower Parade | 401       | 15         | HOLD - \$280,000 | 12.5 | RMD25  |
| 1397 | Mayflower Parade | 439       | 15         | HOLD - \$295,000 | 12.5 | RMD25  |
| 1398 | Mayflower Parade | 384       | 18.3       | SOLD             | 12.5 | RMD25  |
| 1399 | Defender Way     | 375       | 12.5       | SOLD             | LOW  | RMD25  |
| 1400 | Defender Way     | 565       | 9.3        | SOLD             | LOW  | RMD25  |
| 1401 | Defender Way     | 375       | 12.5       | SOLD             | LOW  | RMD25  |
| 1402 | Defender Way     | 375       | 12.5       | SOLD             | LOW  | RMD25  |
| 1643 | America Street   | 376       | 12.5       | SOLD             | 12.5 | RMD25  |
| 1644 | America Street   | 476       | 15.9       | SOLD             | 12.5 | RMD25  |
| 1645 | Defender Way     | 471       | 15.9       | HOLD - \$312,000 | LOW  | RMD25  |

All lots include front landscaping and boundary fencing. \$2,000 Deposit required at contract signing. Pricing subject to change without notice.

Bushfire Attack Level Rating may apply to some lots. Pricing and details correct as of 6th November 2024.

Titled = Ready to build straight after settlement! \* = BAL subject to additional setback requirements

For more information contact
Damyn Strang on 0434 070 654

## Legend

Existing Residential Mayflower Release

Future Residential Future Release

RETAINING WALLS

POOTPATHS

Solution

Solution

Solution

Solution

Deferred Service Hy
Dr & Solution

Deferred Service Hy
Dr & Solution

Solution

ROAD LEVEL

Deferred Service Hydrant Valve

D'

WATER SERVICES

DRAINAGE SERVICES

POWER DOME & STREET LIGHTS

TRANSFORMER SITE

COMMUNICATION SERVICE

BAL 12.5

BAL 19