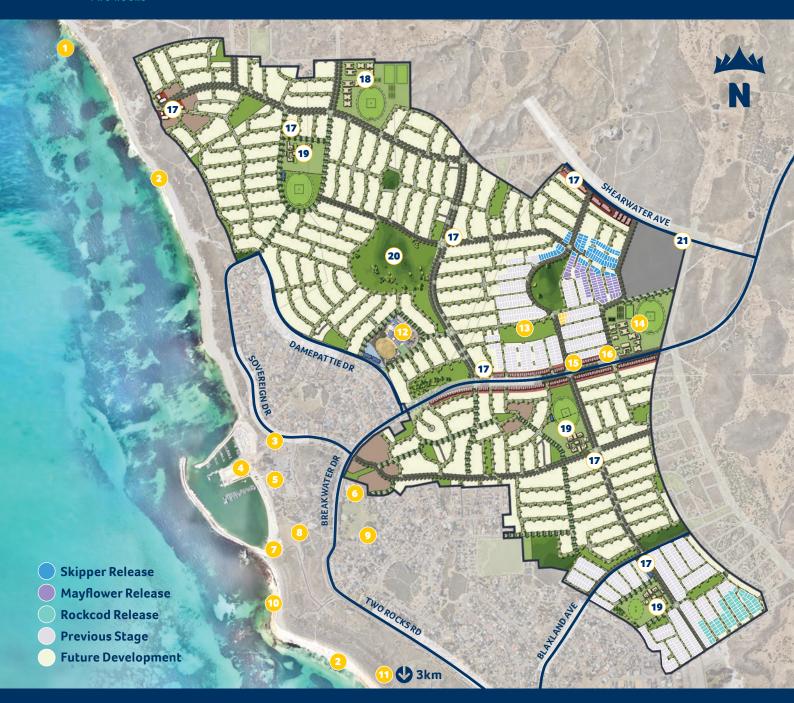

## Masterplan

## **Current**

- 1 Derrs surf break
- Safe swimming beaches
- 3 Bus service
- 4 Marina & Yacht Club
- 5 Shopping Complex
- 6 Community Centre & Library
- 7 Boat ramp
- **13** Yacht Club

- Skate park & oval
- 10 Dog beach
- 11 The Spot & more beaches
- 12 Two Rocks Primary School
- 13 Constellation Park
- 4 Atlantis Beach Baptist College
- 15 Medical Centre
- 16 Childcare Centre

## **Future**

- 17 Local shops
- 18 High School
- 19 Primary School
- 20 Dune Conservation Park
- 21) Two Rocks District Centre

Visit our land info centre 5 Constellation Entrance, Two Rocks

## (08) 6285 8155 | atlantisbeach.com.au

\*This plan is for illustrative purposes only. The Vendor reserves the right to amend this plan at any time in its <u>absolute discretion. Please check with the Selling Agent for up-to-date information</u>.