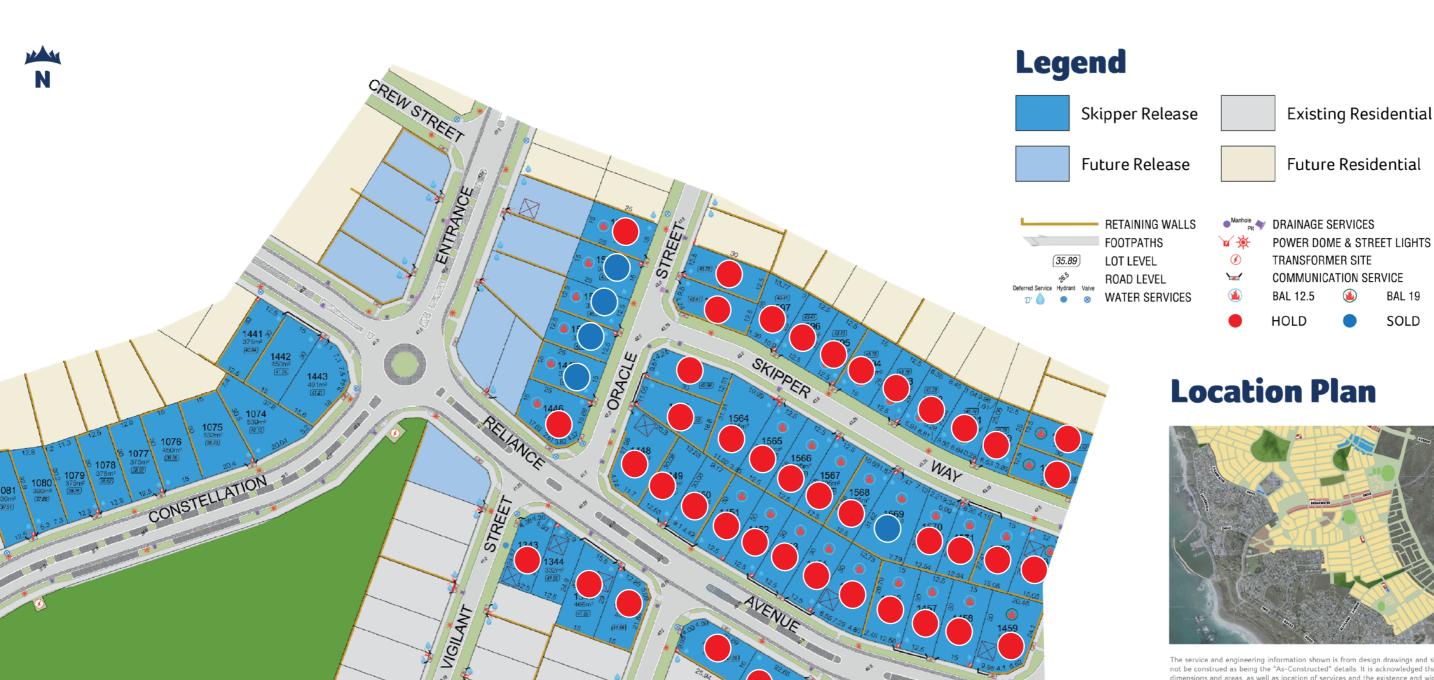

#### **Price List**

| Lot         Address         Area         Frontage         Price         BAL           1074         Constellation Entrance         539         25.2         \$342,000         19           1075         Constellation Entrance         532         20.4         \$345,000         19           1076         Constellation Entrance         450         15         \$315,000         19           1077         Constellation Entrance         375         12.5         \$292,000         19           1078         Constellation Entrance         375         12.5         \$292,000         19           1079         Constellation Entrance         375         12.5         \$292,000         19           1080         Constellation Entrance         396         12.5         \$295,000         19           1081         Constellation Entrance         430         12.5         \$305,000         19           1081         Constellation Entrance         430         12.5         \$305,000         19           1343         Reliance Avenue         354         12.5 cnr         \$0LD         12.5           1344         Reliance Avenue         332         12.5         \$275,000         12.5           1345 <th>RMD30 RMD30 RMD30</th> | RMD30 |
|-------------------------------------------------------------------------------------------------------------------------------------------------------------------------------------------------------------------------------------------------------------------------------------------------------------------------------------------------------------------------------------------------------------------------------------------------------------------------------------------------------------------------------------------------------------------------------------------------------------------------------------------------------------------------------------------------------------------------------------------------------------------------------------------------------------------------------------------------------------------------------------------------------------------------------------------------------------------------------------------------------------------------------------------------------------------------------------------------------------------------------------------------------------------------------------------------------------------------------------------------------------------------------------------------------------------|-------------------------------------------------------------------------------|
| 1075         Constellation Entrance         532         20.4         \$345,000         19           1076         Constellation Entrance         450         15         \$315,000         19           1077         Constellation Entrance         375         12.5         \$292,000         19           1078         Constellation Entrance         375         12.5         \$292,000         19           1079         Constellation Entrance         375         12.5         \$292,000         19           1080         Constellation Entrance         396         12.5         \$295,000         19           1081         Constellation Entrance         430         12.5         \$305,000         19           1081         Constellation Entrance         430         12.5         \$305,000         19           1343         Reliance Avenue         354         12.5 cnr         \$0LD         12.5           1344         Reliance Avenue         332         12.5         \$275,000         12.5           1345         Reliance Avenue         465         15         \$0LD         12.5           1346         Reliance Avenue         400         15         \$0LD         12.5           1388                                                                                                | RMD30<br>RMD30<br>RMD30<br>RMD30<br>RMD30<br>RMD30<br>RMD30<br>RMD30<br>RMD30 |
| 1076         Constellation Entrance         450         15         \$315,000         19           1077         Constellation Entrance         375         12.5         \$292,000         19           1078         Constellation Entrance         375         12.5         \$292,000         19           1079         Constellation Entrance         375         12.5         \$292,000         19           1080         Constellation Entrance         396         12.5         \$295,000         19           1081         Constellation Entrance         430         12.5         \$305,000         19           1343         Reliance Avenue         354         12.5 cnr         \$0LD         12.5           1344         Reliance Avenue         332         12.5         \$275,000         12.5           1345         Reliance Avenue         465         15         \$0LD         12.5           1346         Reliance Avenue         400         15         \$0LD         12.5           1388         America Street         601         27.3 cnr         HOLD - \$349,000         12.5           1441         Reliance Avenue         375         12.5         \$290,000         12.5                                                                                                               | RMD30<br>RMD30<br>RMD30<br>RMD30<br>RMD30<br>RMD30<br>RMD30<br>RMD30          |
| 1077         Constellation Entrance         375         12.5         \$292,000         19           1078         Constellation Entrance         375         12.5         \$292,000         19           1079         Constellation Entrance         375         12.5         \$292,000         19           1080         Constellation Entrance         396         12.5         \$295,000         19           1081         Constellation Entrance         430         12.5         \$305,000         19           1343         Reliance Avenue         354         12.5 cnr         \$0LD         12.5           1344         Reliance Avenue         332         12.5         \$275,000         12.5           1345         Reliance Avenue         465         15         \$0LD         12.5           1346         Reliance Avenue         400         15         \$0LD         12.5           1388         America Street         601         27.3 cnr         HOLD - \$349,000         12.5           1441         Reliance Avenue         375         12.5         \$290,000         12.5                                                                                                                                                                                                                 | RMD30<br>RMD30<br>RMD30<br>RMD30<br>RMD30<br>RMD30<br>RMD30                   |
| 1078         Constellation Entrance         375         12.5         \$292,000         19           1079         Constellation Entrance         375         12.5         \$292,000         19           1080         Constellation Entrance         396         12.5         \$295,000         19           1081         Constellation Entrance         430         12.5         \$305,000         19           1343         Reliance Avenue         354         12.5 cnr         \$0LD         12.5           1344         Reliance Avenue         332         12.5         \$275,000         12.5           1345         Reliance Avenue         465         15         \$0LD         12.5           1346         Reliance Avenue         400         15         \$0LD         12.5           1388         America Street         601         27.3 cnr         HOLD - \$349,000         12.5           1441         Reliance Avenue         375         12.5         \$290,000         12.5                                                                                                                                                                                                                                                                                                                     | RMD30<br>RMD30<br>RMD30<br>RMD30<br>RMD30<br>RMD30                            |
| 1079       Constellation Entrance       375       12.5       \$292,000       19         1080       Constellation Entrance       396       12.5       \$295,000       19         1081       Constellation Entrance       430       12.5       \$305,000       19         1343       Reliance Avenue       354       12.5 cnr       \$0LD       12.5         1344       Reliance Avenue       332       12.5       \$275,000       12.5         1345       Reliance Avenue       465       15       \$0LD       12.5         1346       Reliance Avenue       400       15       \$0LD       12.5         1388       America Street       601       27.3 cnr       HOLD - \$349,000       12.5         1441       Reliance Avenue       375       12.5       \$290,000       12.5                                                                                                                                                                                                                                                                                                                                                                                                                                                                                                                                   | RMD30<br>RMD30<br>RMD30<br>RMD30<br>RMD30                                     |
| 1080       Constellation Entrance       396       12.5       \$295,000       19         1081       Constellation Entrance       430       12.5       \$305,000       19         1343       Reliance Avenue       354       12.5 cnr       SOLD       12.5         1344       Reliance Avenue       332       12.5       \$275,000       12.5         1345       Reliance Avenue       465       15       SOLD       12.5         1346       Reliance Avenue       400       15       SOLD       12.5         1388       America Street       601       27.3 cnr       HOLD - \$349,000       12.5         1441       Reliance Avenue       375       12.5       \$290,000       12.5                                                                                                                                                                                                                                                                                                                                                                                                                                                                                                                                                                                                                              | RMD30<br>RMD30<br>RMD30<br>RMD30                                              |
| 1081         Constellation Entrance         430         12.5         \$305,000         19           1343         Reliance Avenue         354         12.5 cnr         SOLD         12.5           1344         Reliance Avenue         332         12.5         \$275,000         12.5           1345         Reliance Avenue         465         15         SOLD         12.5           1346         Reliance Avenue         400         15         SOLD         12.5           1388         America Street         601         27.3 cnr         HOLD - \$349,000         12.5           1441         Reliance Avenue         375         12.5         \$290,000         12.5                                                                                                                                                                                                                                                                                                                                                                                                                                                                                                                                                                                                                                    | RMD30<br>RMD30<br>RMD30                                                       |
| 1343       Reliance Avenue       354       12.5 cnr       SOLD       12.5         1344       Reliance Avenue       332       12.5       \$275,000       12.5         1345       Reliance Avenue       465       15       SOLD       12.5         1346       Reliance Avenue       400       15       SOLD       12.5         1388       America Street       601       27.3 cnr       HOLD - \$349,000       12.5         1441       Reliance Avenue       375       12.5       \$290,000       12.5                                                                                                                                                                                                                                                                                                                                                                                                                                                                                                                                                                                                                                                                                                                                                                                                              | RMD30<br>RMD30                                                                |
| 1344       Reliance Avenue       332       12.5       \$275,000       12.5         1345       Reliance Avenue       465       15       SOLD       12.5         1346       Reliance Avenue       400       15       SOLD       12.5         1388       America Street       601       27.3 cnr       HOLD - \$349,000       12.5         1441       Reliance Avenue       375       12.5       \$290,000       12.5                                                                                                                                                                                                                                                                                                                                                                                                                                                                                                                                                                                                                                                                                                                                                                                                                                                                                                | RMD30                                                                         |
| 1345       Reliance Avenue       465       15       SOLD       12.5         1346       Reliance Avenue       400       15       SOLD       12.5         1388       America Street       601       27.3 cnr       HOLD - \$349,000       12.5         1441       Reliance Avenue       375       12.5       \$290,000       12.5                                                                                                                                                                                                                                                                                                                                                                                                                                                                                                                                                                                                                                                                                                                                                                                                                                                                                                                                                                                   |                                                                               |
| 1346       Reliance Avenue       400       15       SOLD       12.5         1388       America Street       601       27.3 cnr       HOLD - \$349,000       12.5         1441       Reliance Avenue       375       12.5       \$290,000       12.5                                                                                                                                                                                                                                                                                                                                                                                                                                                                                                                                                                                                                                                                                                                                                                                                                                                                                                                                                                                                                                                               | RMD30                                                                         |
| 1388       America Street       601       27.3 cnr       HOLD - \$349,000       12.5         1441       Reliance Avenue       375       12.5       \$290,000       12.5                                                                                                                                                                                                                                                                                                                                                                                                                                                                                                                                                                                                                                                                                                                                                                                                                                                                                                                                                                                                                                                                                                                                           |                                                                               |
| 1441 Reliance Avenue 375 12.5 \$290,000 12.5                                                                                                                                                                                                                                                                                                                                                                                                                                                                                                                                                                                                                                                                                                                                                                                                                                                                                                                                                                                                                                                                                                                                                                                                                                                                      | RMD30                                                                         |
|                                                                                                                                                                                                                                                                                                                                                                                                                                                                                                                                                                                                                                                                                                                                                                                                                                                                                                                                                                                                                                                                                                                                                                                                                                                                                                                   | RMD25                                                                         |
| 1442 Police of August 450 15 \$212,000 125                                                                                                                                                                                                                                                                                                                                                                                                                                                                                                                                                                                                                                                                                                                                                                                                                                                                                                                                                                                                                                                                                                                                                                                                                                                                        | RMD30                                                                         |
| 1442 Reliance Avenue 450 15 \$312,000 12.5                                                                                                                                                                                                                                                                                                                                                                                                                                                                                                                                                                                                                                                                                                                                                                                                                                                                                                                                                                                                                                                                                                                                                                                                                                                                        | RMD30                                                                         |
| 1443 Reliance Avenue 491 15.6 (cnr) \$322,000 19                                                                                                                                                                                                                                                                                                                                                                                                                                                                                                                                                                                                                                                                                                                                                                                                                                                                                                                                                                                                                                                                                                                                                                                                                                                                  | RMD30                                                                         |
| 1446 Oracle Street 463 24.3 cnr <b>SOLD</b> 12.5                                                                                                                                                                                                                                                                                                                                                                                                                                                                                                                                                                                                                                                                                                                                                                                                                                                                                                                                                                                                                                                                                                                                                                                                                                                                  | RMD30                                                                         |
| 1447 Oracle Street 375 15 <b>HOLD - \$289,000</b> 12.5                                                                                                                                                                                                                                                                                                                                                                                                                                                                                                                                                                                                                                                                                                                                                                                                                                                                                                                                                                                                                                                                                                                                                                                                                                                            | RMD30                                                                         |
| 1448 Reliance Avenue 521 16.4 <b>SOLD</b> 12.5                                                                                                                                                                                                                                                                                                                                                                                                                                                                                                                                                                                                                                                                                                                                                                                                                                                                                                                                                                                                                                                                                                                                                                                                                                                                    | RMD25                                                                         |
| 1558 Oracle Street 375 15 <b>SOLD</b> 12.5                                                                                                                                                                                                                                                                                                                                                                                                                                                                                                                                                                                                                                                                                                                                                                                                                                                                                                                                                                                                                                                                                                                                                                                                                                                                        | RMD30                                                                         |
| 1559 Oracle Street 375 15 <b>HOLD - \$289,000</b> 12.5                                                                                                                                                                                                                                                                                                                                                                                                                                                                                                                                                                                                                                                                                                                                                                                                                                                                                                                                                                                                                                                                                                                                                                                                                                                            | RMD30                                                                         |
| 1560 Oracle Street 312 12.5 <b>HOLD - \$269,000</b> 12.5                                                                                                                                                                                                                                                                                                                                                                                                                                                                                                                                                                                                                                                                                                                                                                                                                                                                                                                                                                                                                                                                                                                                                                                                                                                          | RMD30                                                                         |
| 1561 Oracle Street 312 12.5 <b>HOLD - \$269,000</b> 12.5                                                                                                                                                                                                                                                                                                                                                                                                                                                                                                                                                                                                                                                                                                                                                                                                                                                                                                                                                                                                                                                                                                                                                                                                                                                          | RMD30                                                                         |
| 1563 Oracle Street 448 11 <b>SOLD</b> 12.5                                                                                                                                                                                                                                                                                                                                                                                                                                                                                                                                                                                                                                                                                                                                                                                                                                                                                                                                                                                                                                                                                                                                                                                                                                                                        | RMD25                                                                         |
| 1569 Skipper Way 552 14.6 <b>HOLD - \$347,000</b> 12.5                                                                                                                                                                                                                                                                                                                                                                                                                                                                                                                                                                                                                                                                                                                                                                                                                                                                                                                                                                                                                                                                                                                                                                                                                                                            |                                                                               |
| 1597 Skipper Way 360 12.3 <b>SOLD</b> 12.5                                                                                                                                                                                                                                                                                                                                                                                                                                                                                                                                                                                                                                                                                                                                                                                                                                                                                                                                                                                                                                                                                                                                                                                                                                                                        | RMD25                                                                         |

# Skipper Release

SOLD

not be construed as being the "As-Constructed" details. It is acknowledged that the dimensions and areas, as well as location of services and the existence and width of easements are subject to change in accordance with the requirements of any relevant Authority. The particulars of this plan are supplied for formation only presenting the facts at the time of printing and may change. The particulars shall not be taken as a representation in any respect on the Vendor or its Agent. Authorities should be consulted

#### Legend

**Existing Residential** 

**Current Release** 

NBN PIT SITE

LOT LEVEL

NO VEHICLE ACCESS

**Future Residential** 

Future Release

GARAGE LOCATIONS COLORBOND PLINTH WALLS RETAINING WALLS **FOOTPATHS** WATER SERVICES

POWER DOME & STREET LIGHTS

ROAD LEVEL BAL 12.5 BAL 19 **BAL 29** HOLD SOLD