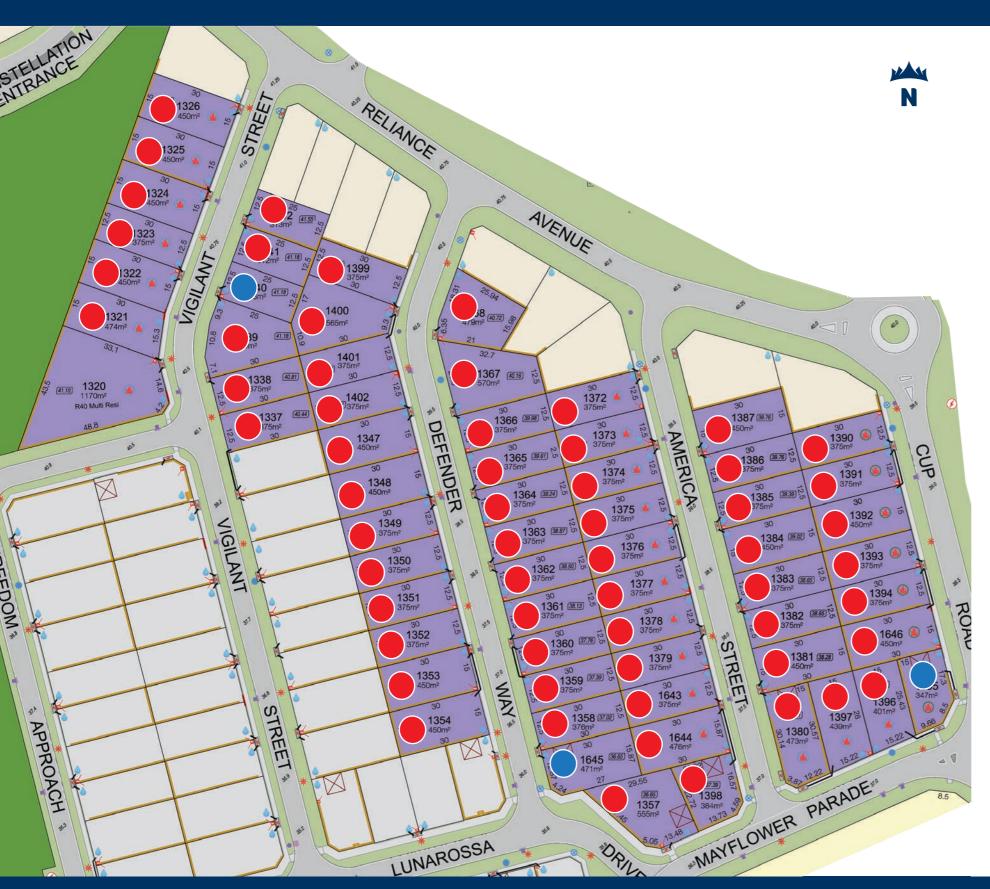

### **Price List**

| May lower Release – Titles est. November 2025 |                  |      |          |                  |      |        |  |  |  |  |
|-----------------------------------------------|------------------|------|----------|------------------|------|--------|--|--|--|--|
| Lot                                           | Address          | Area | Frontage | Price            | BAL  | Zoning |  |  |  |  |
| 1320                                          | Vigilant Street  | 1170 | 14.6     | \$484,000        | 12.5 | RMD40  |  |  |  |  |
| 1339                                          | Vigilant Street  | 529  | 27.2     | SOLD             | LOW  | RMD30  |  |  |  |  |
| 1340                                          | Vigilant Street  | 313  | 12.5     | HOLD - \$269,000 | LOW  | RMD30  |  |  |  |  |
| 1368                                          | Defender Way     | 479  | 24.6     | SOLD             | LOW  | RMD30  |  |  |  |  |
| 1395                                          | Mayflower Parade | 347  | 15 cnr   | HOLD - \$269,000 | 19   | RMD25  |  |  |  |  |
| 1645                                          | Defender Way     | 471  | 15.9     | HOLD - \$315,000 | LOW  | RMD25  |  |  |  |  |

## Mayflower Release

#### Legend

Existing Residential Mayflower Release

Future Residential Future Release

RETAINING WALLS

Deferred Service Hydrant Valve

WATER SERVICES

ROAD LEVEL

DRAINAGE SERVICES

POWER DOME & STREET LIGHTS

TRANSFORMER SITE

COMMUNICATION SERVICE

BAL 12.5

BAL 19