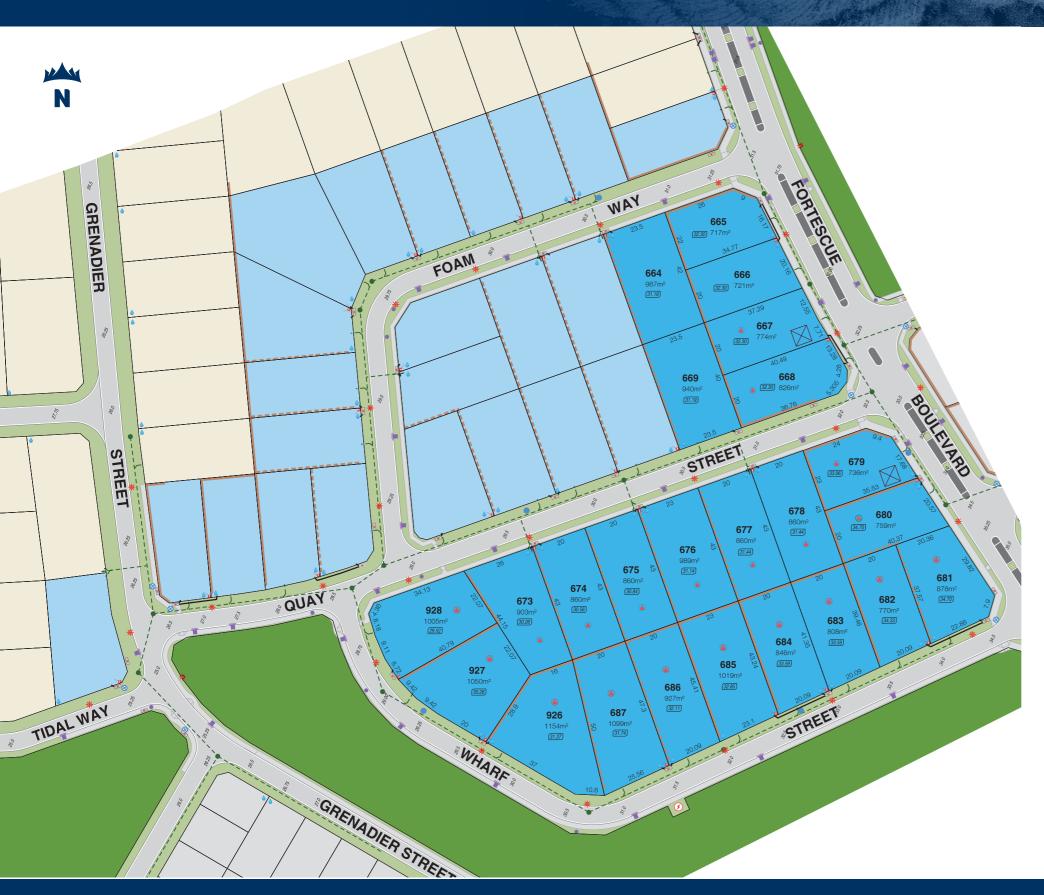

#### PRICE LIST

| Anchorage – Titles Est. November 2025 |                     |      |          |           |      |        |  |  |  |  |
|---------------------------------------|---------------------|------|----------|-----------|------|--------|--|--|--|--|
| Lot                                   | Address             | Area | Frontage | Price     | BAL  | Zoning |  |  |  |  |
| 665                                   | Fortescue Boulevard | 717  | 22 (cnr) | \$395,000 | LOW  | R15    |  |  |  |  |
| 666                                   | Fortescue Boulevard | 721  | 20       | \$397,000 | LOW  | R15    |  |  |  |  |
| 667                                   | Fortescue Boulevard | 774  | 20       | \$410,000 | 12.5 | R15    |  |  |  |  |
| 669                                   | Quay Street         | 940  | 23.5     | \$458,000 | LOW  | R15    |  |  |  |  |
| 675                                   | Quay Street         | 860  | 20       | \$439,000 | 12.5 | R15    |  |  |  |  |
| 676                                   | Quay Street         | 989  | 23       | \$460,000 | 12.5 | R15    |  |  |  |  |
| 680                                   | Fortescue Boulevard | 759  | 20.1     | \$405,000 | 19   | R15    |  |  |  |  |
| 685                                   | Wharf Street        | 1019 | 23       | \$470,000 | 29   | R15    |  |  |  |  |
| 686                                   | Wharf Street        | 927  | 20       | \$450,000 | 29   | R15    |  |  |  |  |
| 687                                   | Wharf Street        | 1099 | 25.5     | \$485,000 | 29   | R15    |  |  |  |  |
| 926                                   | Wharf Street        | 1154 | 47.6     | \$485,000 | 29   | R15    |  |  |  |  |
| 927                                   | Wharf Street        | 1050 | 38.8     | \$475,000 | 29   | R15    |  |  |  |  |
| 928                                   | Wharf Street        | 1005 | 30 (cnr) | \$465,000 | 29   | R15    |  |  |  |  |

#### Legend

**Existing Residential** 

**Current Release** 

NBN PIT SITE

LOT LEVEL

NO VEHICLE ACCESS

**Future Residential** 

Future Release

GARAGE LOCATIONS COLORBOND PLINTH WALLS RETAINING WALLS **FOOTPATHS** WATER SERVICES

POWER DOME & STREET LIGHTS

ROAD LEVEL BAL 12.5 BAL 19 **BAL 29** HOLD SOLD