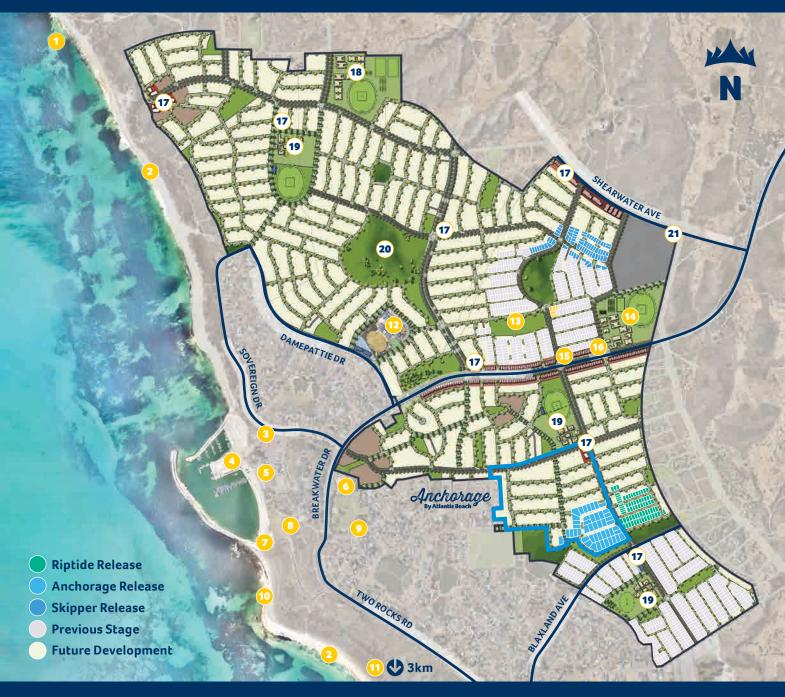

## Masterplan

## Current

- 🤨 Derrs surf break
- 2 Safe swimming beaches
- 3 Bus service
- 4 Marina & Yacht Club
- 5 Shopping Complex
- 📀 Community Centre & Library
- 7 Boat ramp
- 8 Yacht Club

- 🧿 Skate park & oval
- 🔟 Dog beach
- 11) The Spot & more beaches
- 12) Two Rocks Primary School
- 13 Constellation Park
- 👍 Atlantis Beach Baptist College
- 15 Medical Centre
- 16 Childcare Centre

## Visit our land info centre 5 Constellation Entrance, Two Rocks (08) 6285 8155 atlantisbeach.com.au

\*This plan is for illustrative purposes only. The Vendor reserves the right to amend this plan at any time in its absolute discretion. Please check with the Selling Agent for up-to-date information.

## Future

- 17 Local shops
- 18 High School
- 19 Primary School
- 20 Dune Conservation Park
- 21 Two Rocks District Centre